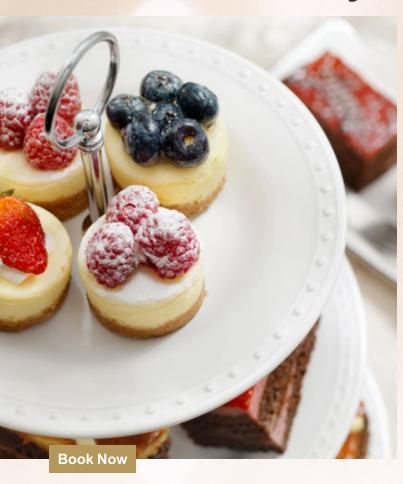

# Christmas High Tea at The Gallery

From

\$89<sub>pp</sub>

It's the same lavish high tea that we are known for, with an exquisitely festive twist.

Enjoy a combination of sweet and savoury delights paired with exceptional Vittoria espresso coffee, fragrant L&M teas and the option to indulge in free flowing sparkling wine.

#### Savoury

- Hot smoked trout rillette, pomegranate, finger lime caviar, micro herb, crostini (CD)
- Beetroot and feta quiche, cauliflower snow (CD, V)
- Turkey, cranberry, brie and spinach on multigrain bread (CD)
- Cucumber and buttermilk dill cream cube on rye bread

#### Sweet

- Glazed dark chocolate yule log filled with five spiced Chantilly (CD)
- Brandy and white chocolate truffle coconut snow ball
- Cherry ripe chocolate tart bobble (CD)
- Tiramisu gift box (CD)
- House made plain scone and cherry scone, Chantilly cream, jam
- KOKO black box

On Saturdays and Sundays our famous high tea tower is transformed into a bottomless buffet; the festive season is all about sharing after all!

(V) Vegetarian, (CD) Contains Dairy