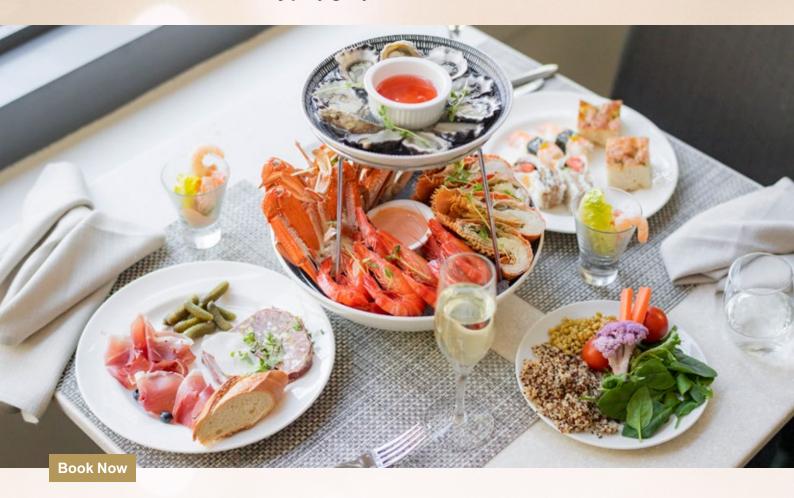

### Grand New Year's Eve Dinner

Adults (13 yrs+)

\$189<sub>pp</sub>

Children (4-12 yrs)

\$94.50 pp

Gather and celebrate a Grand New Year's Eve and indulge in Sydney's most iconic Seafood Buffet.

- Bottomless buffet with live stations
- 3 hour premium beverage package included
- Food and drinks served 5.30pm 9pm